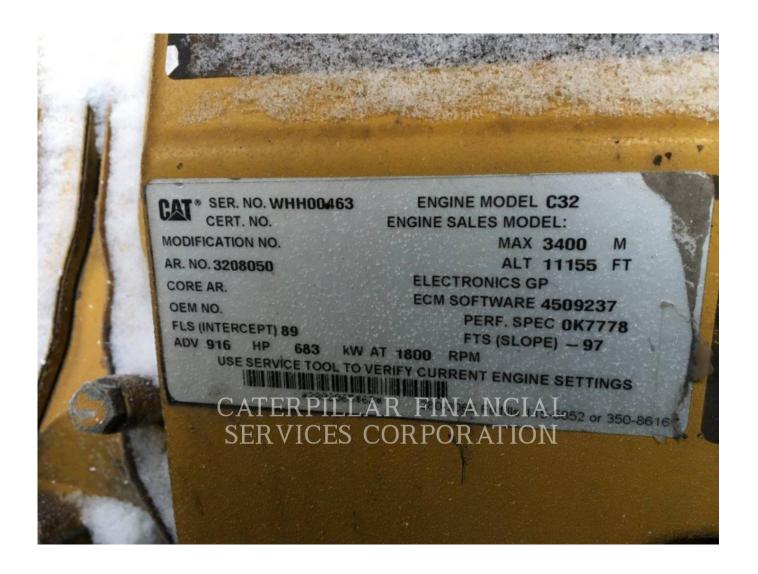

Service Tool Version 3400 Engine



Service Tool Version 3400 Engine

# Download

No claims can be derived from them • Designation of Parts: Petrol Engine / Differential Version Figure A Figure B agria-Two-Wheel Tractor 3400; 3400KL... • 7 Forward/Reverse ball handle (with steering handle swivelled (front attachment) = Gear-shift ball handle) 8 Gear-shift ball handle (with steering handle swivelled (front attachment) = Forward/Reverse ball handle) 9 Speed control lever 10 Differential lock lever 11 Differential lock pawl agria-Two-Wheel Tractor 3400; 3400KL... • Instructions Instructions Instructions Instructions Two-Wheel Tractor Two-Wheel Tra

- 1. connect engine service tool
- 2. connect engine service tool kenworth t680
- 3. stamod engineering solutions and tool designing service
- Designation of Parts: Diesel Engine /